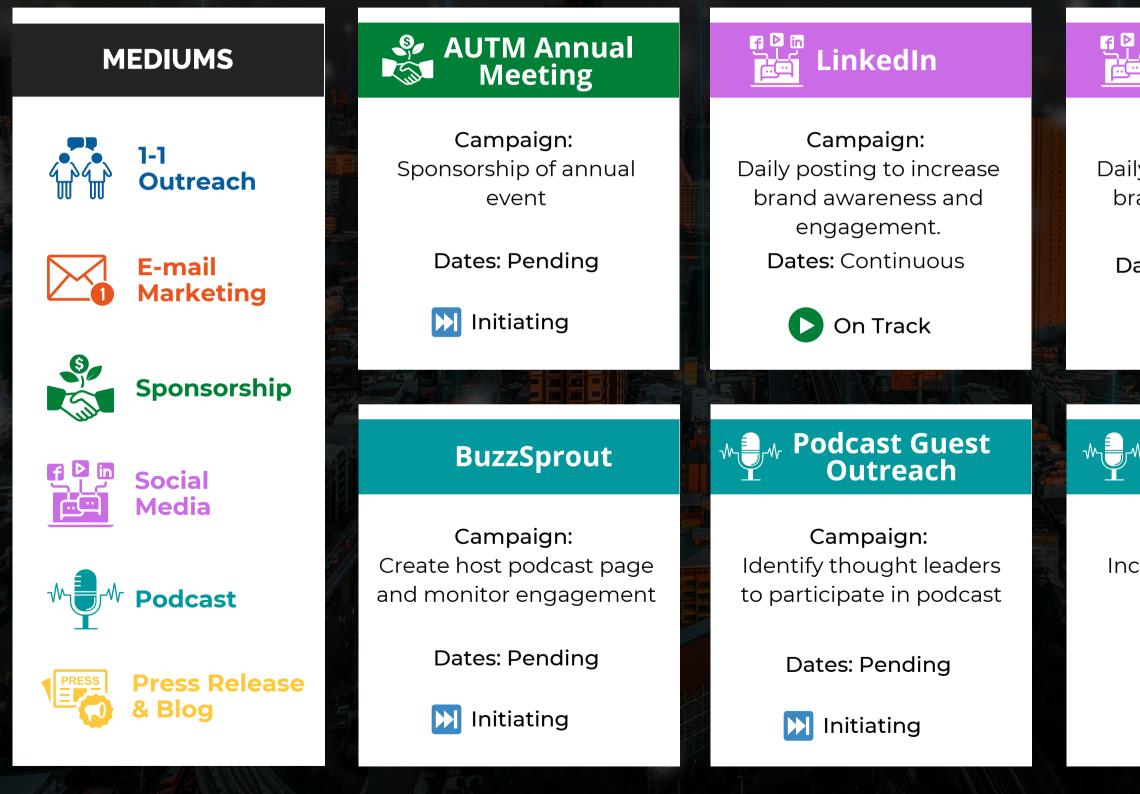

## Facebook

Campaign: Daily posting to increase brand awareness and engagement.

Dates: Continuous

D On Track

## Twitter

Campaign: Daily posting to increase brand awareness and engagement.

**Dates:** Continuous

# Podcast Promotion

Campaign: Increase awareness of podcast

**Dates:** Pending

Initiating

Vital Signs

Campaign: Promote partner documentary

**Dates:** Pending